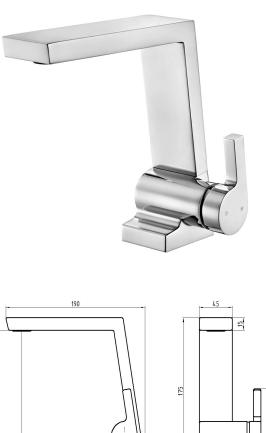

## **EMCO BASIN MIXER**

| Product Description |                               |
|---------------------|-------------------------------|
| Product Number      | 54101010600100                |
| Product Name        | Basin Mixer without Waste Set |
| Series              | P_3%00                        |

| Technical Specification   |                                            |
|---------------------------|--------------------------------------------|
| Aerator                   | Neoperl Slim Air HC                        |
| Cartridge Type            | Ø25 mm Ceramic Cartridge                   |
| Min. Water Pressure       | 0,5 bar                                    |
| Max. Water Pressure       | 10 bars                                    |
| Recomended Water Pressure | 3 bars                                     |
| Nominal Flow Rate @3bars  | 5 l/m                                      |
| Inlet Water temperature   | 5°C - 65°C                                 |
| Supply Connection         | 450 mm G 3/8" Flexible<br>Connection Hoses |
| Finishing                 | Chrome with Hygiene Plating                |
| Body Material             | Brass                                      |