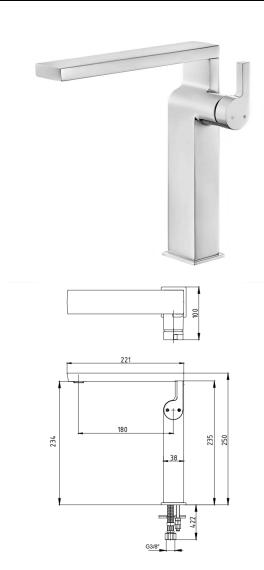

## **EMCO SINGLE LEVER BASIN MIXER**

| Product Description |                          |
|---------------------|--------------------------|
| Product Number      | 54101010800100           |
| Product Name        | Single lever basin Mixer |
| Series              | P_3%00                   |

| Technical Specification       |                                            |
|-------------------------------|--------------------------------------------|
| Aerator                       | Neoperl Slim Air HC                        |
| Cartridge Type                | Ø25 mm Ceramic Cartridge                   |
| Min. Water Pressure           | 0,5 bar                                    |
| Max. Water Pressure           | 10 bars                                    |
| Recommended Water<br>Pressure | 3 bars                                     |
| Nominal Flow Rate @3bars      | 5 l/m                                      |
| Inlet Water Temperature       | 5°C - 65°C                                 |
| Supply Connection             | 600 mm G 3/8" Flexible<br>Connection Hoses |
| Finishing                     | Chrome with Hygiene Plating                |
| Body Material                 | Brass                                      |