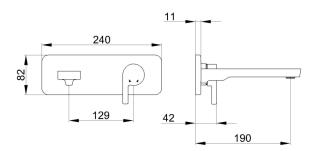

| Technical Specification       |                             |
|-------------------------------|-----------------------------|
| Aerator                       | Neoperl Slim Air            |
| Rosette Type                  | One Part Rectangle Rosette  |
| Min. Water Pressure           | 0,5 bar                     |
| Max. Water Pressure           | 10 bars                     |
| Recommended Water<br>Pressure | 3 bars                      |
| Nominal Flow Rate @3bars      | 5 l/m                       |
| Inlet Water Temperature       | 5°C - 65°C                  |
| Finishing                     | Chrome with Hygiene Plating |
| Body Material                 | Plastic-Metal Alloy         |