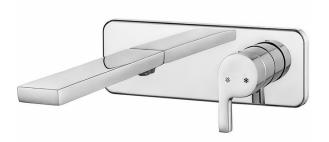

| Product Description |                                       |
|---------------------|---------------------------------------|
| Product Number      | 54101020000100                        |
|                     | Concealed single lever basin<br>Mixer |
| Series              | P_3%00                                |