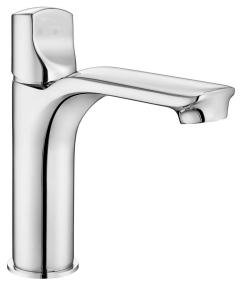

## **EMCO SINGLE LEVER BASIN MIXER S**

| Product Description |                                 |
|---------------------|---------------------------------|
| Product Number      | 54102010600100                  |
| Product Name        | Basin Mixer S without Waste Set |
| Series              | P_3000                          |