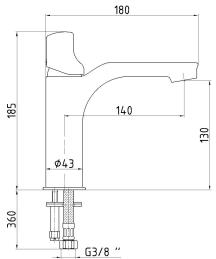

| Technical Specification       |                                            |
|-------------------------------|--------------------------------------------|
| Aerator                       | Neoperl Caché                              |
| Cartridge Type                | Ø35 mm Ceramic Cartridge                   |
| Min. Water Pressure           | 0,5 bar                                    |
| Max. Water Pressure           | 10 bars                                    |
| Recommended Water<br>Pressure | 3 bars                                     |
| Nominal Flow Rate @3bars      | 5 l/m                                      |
| Inlet Water Temperature       | 5°C - 65°C                                 |
| Supply Connection             | 450 mm G 3/8" Flexible<br>Connection Hoses |
| Finishing                     | Chrome with Hygiene Plating                |
| Body Material                 | Brass                                      |