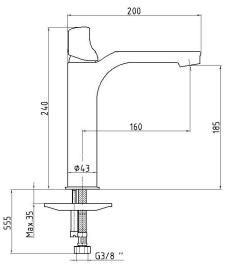

| Technical Specification       |                                            |
|-------------------------------|--------------------------------------------|
| Aerator                       | Neoperl Caché                              |
| Cartridge Type                | Ø35 mm Ceramic Cartridge                   |
| Min. Water Pressure           | 0,5 bar                                    |
| Max. Water Pressure           | 10 bars                                    |
| Recommended Water<br>Pressure | 3 bars                                     |
| Nominal Flow Rate @3bars      | 5 l/m                                      |
| Inlet Water Temperature       | 5°C - 65°C                                 |
| Supply Connection             | 600 mm G 3/8" Flexible<br>Connection Hoses |
| Finishing                     | Chrome with Hygiene Plating                |
| Body Material                 | Brass                                      |