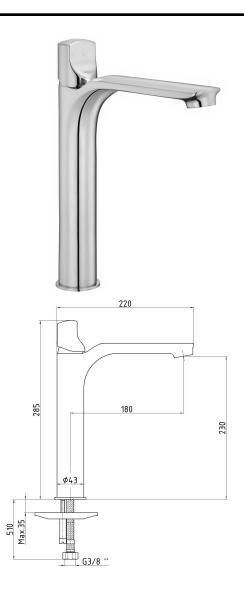

## **EMCO SINGLE LEVER BASIN MIXER L**





| Product Description |                          |
|---------------------|--------------------------|
| Product Number      | 54102010800100           |
| Product Name        | Single lever basin Mixer |
| GYf]Yg              | PS' \$\$\$               |

| Technical Specification       |                                            |
|-------------------------------|--------------------------------------------|
| Aerator                       | Neoperl Caché                              |
| Cartridge Type                | Ø35 mm Ceramic Cartridge                   |
| Min. Water Pressure           | 0,5 bar                                    |
| Max. Water Pressure           | 10 bars                                    |
| Recommended Water<br>Pressure | 3 bars