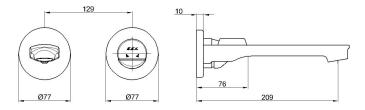

## **EMCO CONCEALED SINGLE LEVER BASIN MIXER**

| Product Description |                                       |
|---------------------|---------------------------------------|
| Product Number      | 54102020000100                        |
| Product Name        | Concealed Single lever basin<br>Mixer |
| GYf]Yg              | PS' \$\$\$                            |

| Technical Specification       |                             |
|-------------------------------|-----------------------------|
| Aerator                       | Neoperl Caché               |
| Rosette Type                  | Two Parts Circular Rosettes |
| Min. Water Pressure           | 0,5 bar                     |
| Max. Water Pressure           | 10 bars                     |
| Recommended Water<br>Pressure | 3 bars                      |
| Nominal Flow Rate @3bars      | 5 l/m                       |
| Inlet Water Temperature       | 5°C - 65°C                  |
| Finishing                     | Chrome with Hygiene Plating |
| Body Material                 | Plastic-Metal Alloy         |