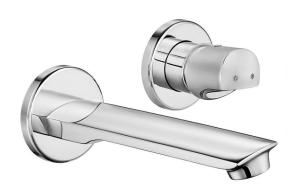

## **EMCO CONCEALED SINGLE LEVER BASIN MIXER**

| Product Description |                                       |
|---------------------|---------------------------------------|
| Product Number      | 54102020000100                        |
| Product Name        | Concealed Single lever basin<br>Mixer |
| GYf]Yg              | PS' \$\$\$                            |

| Technical Specification       |                             |
|-------------------------------|-----------------------------|
| Aerator                       | Neoperl Caché               |
| Rosette Type                  | Two Parts Circular Rosettes |
| Min. Water Pressure           | 0,5 bar                     |
| Max. Water Pressure           | 10 bars                     |
| Recommended Water<br>Pressure | 3 bars                      |
| Nominal Flow Rate @3bars      | 5 l/m                       |
| Inlet Water Temperature       | 5°C - 65°C                  |
| Finishing                     | Chrome with Hygiene Plating |
| Body Material                 | Plastic-Metal Alloy         |