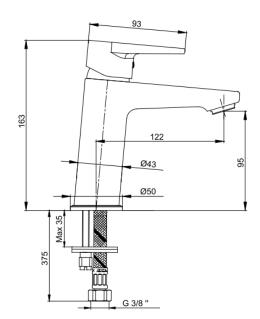

| Technical Specification   |                                            |
|---------------------------|--------------------------------------------|
| Aerator                   | Neoperl Perlator HC                        |
| Cartridge Type            | Ø35 mm Ceramic Cartridge                   |
| Min. Water Pressure       | 0,5 bar                                    |
| Max. Water Pressure       | 10 bars                                    |
| Recomended Water Pressure | 3 bars                                     |
| Nominal Flow Rate @3bars  | 5 l/m                                      |
| Inlet Water temperature   | 5°C - 65°C                                 |
| Supply Connection         | 450 mm G 3/8" Flexible<br>Connection Hoses |
| Finishing                 | Chrome                                     |
| Body Material             | Brass                                      |