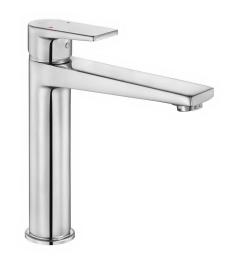

## **EMCO SINGLE LEVER BASIN MIXER M**

| Product Description |                            |
|---------------------|----------------------------|
| Product Number      | 54103010700100             |
| Product Name        | Single lever basin Mixer M |
| Series              | M_2100                     |

| Technical Specification       |                                            |
|-------------------------------|--------------------------------------------|
| Aerator                       | Neoperl Perlator HC                        |
| Cartridge Type                | Ø35 mm Ceramic Cartridge                   |
| Min. Water Pressure           | 0,5 bar                                    |
| Max. Water Pressure           | 10 bars                                    |
| Recommended Water<br>Pressure | 3 bars                                     |
| Nominal Flow Rate @3bars      | 5 l/m                                      |
| Inlet Water Temperature       | 5°C - 65°C                                 |
| Supply Connection             | 600 mm G 3/8" Flexible<br>Connection Hoses |
| Finishing                     | Chrome                                     |
| Body Material                 | Brass                                      |