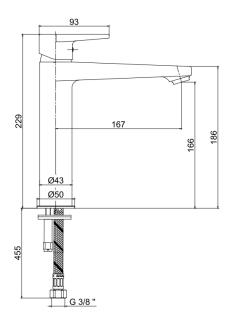

| Technical Specification       |                                            |
|-------------------------------|--------------------------------------------|
| Aerator                       | Neoperl Perlator HC                        |
| Cartridge Type                | Ø35 mm Ceramic Cartridge                   |
| Min. Water Pressure           | 0,5 bar                                    |
| Max. Water Pressure           | 10 bars                                    |
| Recommended Water<br>Pressure | 3 bars                                     |
| Nominal Flow Rate @3bars      | 5 l/m                                      |
| Inlet Water Temperature       | 5°C - 65°C                                 |
| Supply Connection             | 600 mm G 3/8" Flexible<br>Connection Hoses |
| Finishing                     | Chrome                                     |
| Body Material                 | Brass                                      |