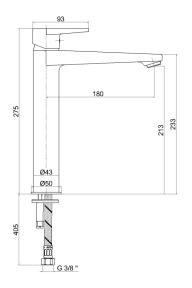

| Technical Specification       |                                            |
|-------------------------------|--------------------------------------------|
| Aerator                       | Neoperl Perlator HC                        |
| Cartridge Type                | Ø35 mm Ceramic Cartridge                   |
| Min. Water Pressure           | 0,5 bar                                    |
| Max. Water Pressure           | 10 bars                                    |
| Recommended Water<br>Pressure | 3 bars                                     |
| Nominal Flow Rate @3bars      | 5 l/m                                      |
| Inlet Water Temperature       | 5°C - 65°C                                 |
| Supply Connection             | 600 mm G 3/8" Flexible<br>Connection Hoses |
| Finishing                     | Chrome                                     |
| Body Material                 | Brass                                      |