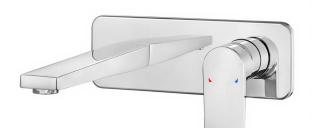

| Product Description |                                       |
|---------------------|---------------------------------------|
| Product Number      | 54103020000100                        |
|                     | Concealed single lever basin<br>Mixer |
| Series              | M_2100                                |