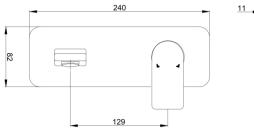

| Product Description |                                       |
|---------------------|---------------------------------------|
| Product Number      | 54103020000100                        |
|                     | Concealed single lever basin<br>Mixer |
| Series              | M_2100                                |

| Technical Specification       |                            |
|-------------------------------|----------------------------|
| Aerator                       | Neoperl Perlator HC        |
| Rosette Type                  | One Part Rectangle Rosette |
| Min. Water Pressure           | 0,5 bar                    |
| Max. Water Pressure           | 10 bars                    |
| Recommended Water<br>Pressure | 3 bars                     |
| Nominal Flow Rate @3bars      | 5 l/m                      |
| Inlet Water Temperature       | 5°C - 65°C                 |
| Finishing                     | Chrome                     |
| Body Material                 | Plastic-Metal Alloy        |