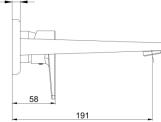

| Product Description |                                       |
|---------------------|---------------------------------------|
| Product Number      | 54103020000100                        |
|                     | Concealed single lever basin<br>Mixer |
| Series              | M_2100                                |

| Technical Specification       |                            |
|-------------------------------|----------------------------|
| Aerator                       | Neoperl Perlator HC        |
| Rosette Type                  | One Part Rectangle Rosette |
| Min. Water Pressure           | 0,5 bar                    |
| Max. Water Pressure           | 10 bars                    |
| Recommended Water<br>Pressure | 3 bars                     |
| Nominal Flow Rate @3bars      | 5 l/m                      |
| Inlet Water Temperature       | 5°C - 65°C                 |
| Finishing                     | Chrome                     |
| Body Material                 | Plastic-Metal Alloy        |