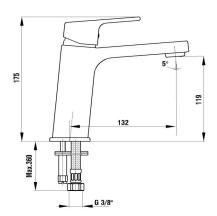

| Technical Specification       |                                            |
|-------------------------------|--------------------------------------------|
| Aerator                       | Neoperl Perlator HC                        |
| Cartridge Type                | Ø35 mm Ceramic Cartridge                   |
| Min. Water Pressure           | 0,5 bar                                    |
| Max. Water Pressure           | 10 bars                                    |
| Recommended Water<br>Pressure | 3 bars                                     |
| Nominal Flow Rate @3bars      | 5 l/m                                      |
| Inlet Water Temperature       | 5°C - 65°C                                 |
| Supply Connection             | 450 mm G 3/8" Flexible<br>Connection Hoses |
| Finishing                     | Chrome                                     |
| Body Material                 | Brass                                      |