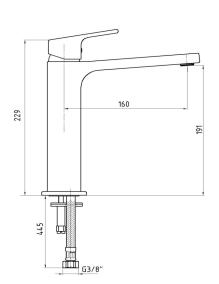

| Technical Specification       |                                            |
|-------------------------------|--------------------------------------------|
| Aerator                       | Neoperl Slim Air PCA                       |
| Cartridge Type                | Ø35 mm Ceramic Cartridge                   |
| Min. Water Pressure           | 0,5 bar                                    |
| Max. Water Pressure           | 10 bars                                    |
| Recommended Water<br>Pressure | 3 bars                                     |
| Nominal Flow Rate @3bars      | 5 l/m                                      |
| Inlet Water Temperature       | 5°C - 65°C                                 |
| Supply Connection             | 600 mm G 3/8" Flexible<br>Connection Hoses |
| Finishing                     | Chrome                                     |
| Body Material                 | Brass                                      |