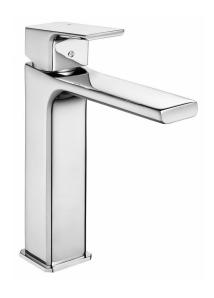

## **EMCO SINGLE LEVER BASIN MIXER M**

| Product Description |                            |
|---------------------|----------------------------|
| Product Number      | 54104010700100             |
| Product Name        | Single lever basin Mixer M |
| Series              | M_2000                     |