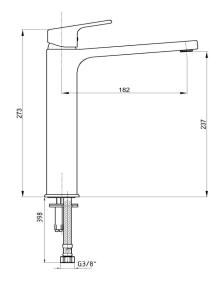

| Technical Specification       |                                            |
|-------------------------------|--------------------------------------------|
| Aerator                       | Neoperl Slim Air PCA                       |
| Cartridge Type                | Ø35 mm Ceramic Cartridge                   |
| Min. Water Pressure           | 0,5 bar                                    |
| Max. Water Pressure           | 10 bars                                    |
| Recommended Water<br>Pressure | 3 bars                                     |
| Nominal Flow Rate @3bars      | 5 l/m                                      |
| Inlet Water Temperature       | 5°C - 65°C                                 |
| Supply Connection             | 600 mm G 3/8" Flexible<br>Connection Hoses |
| Finishing                     | Chrome                                     |
| Body Material                 | Brass                                      |