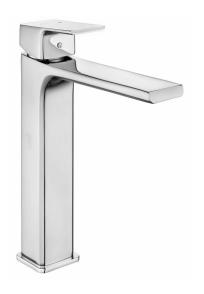

## **EMCO SINGLE LEVER BASIN MIXER L**

| Product Description |                            |
|---------------------|----------------------------|
| Product Number      | 54104010800100             |
| Product Name        | Single lever basin Mixer L |
| Series              | M_2000                     |