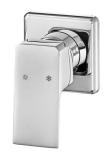

## **EMCO CONCEALED SINGLE LEVER BASIN MIXER**

| Product Description |                                       |
|---------------------|---------------------------------------|
| Product Number      | 54104020000100                        |
|                     | Concealed single lever basin<br>Mixer |
| Series              | M_2000                                |