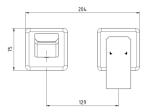

| Technical Specification       |                             |
|-------------------------------|-----------------------------|
| Aerator                       | Neoperl Slim Air            |
| Rosette Type                  | Two Part Rectangle Rosettes |
| Min. Water Pressure           | 0,5 bar                     |
| Max. Water Pressure           | 10 bars                     |
| Recommended Water<br>Pressure | 3 bars                      |
| Nominal Flow Rate @3bars      | 5 l/m                       |
| Inlet Water Temperature       | 5°C - 65°C                  |
| Finishing                     | Chrome                      |
| Body Material                 | Plastic-Metal Alloy         |