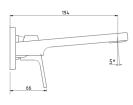

| Technical Specification       |                             |
|-------------------------------|-----------------------------|
| Aerator                       | Neoperl Slim Air            |
| Rosette Type                  | Two Part Rectangle Rosettes |
| Min. Water Pressure           | 0,5 bar                     |
| Max. Water Pressure           | 10 bars                     |
| Recommended Water<br>Pressure | 3 bars                      |
| Nominal Flow Rate @3bars      | 5 l/m                       |
| Inlet Water Temperature       | 5°C - 65°C                  |
| Finishing                     | Chrome                      |
| Body Material                 | Plastic-Metal Alloy         |