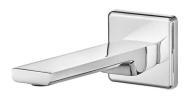

## **EMCO CONCEALED SINGLE LEVER BASIN MIXER**

| Product Description |                                       |
|---------------------|---------------------------------------|
| Product Number      | 54104020000100                        |
|                     | Concealed single lever basin<br>Mixer |
| Series              | M_2000                                |