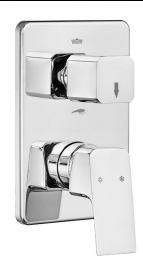

## EMCO CONCEALED SINGLE LEVER BATH MIXER, 2 WAYS

| Product Description |                                              |
|---------------------|----------------------------------------------|
| Product Number      | 54104060000100                               |
|                     | Concealed single lever bath<br>Mixer, 2 Ways |
| Series              | M_2000                                       |