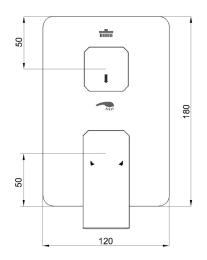

| Technical Specification       |                     |  |
|-------------------------------|---------------------|--|
| Rosette Type                  | Rectangle           |  |
| Min. Water Pressure           | 0,5 bar             |  |
| Max. Water Pressure           | 10 bars             |  |
| Recommended Water<br>Pressure | 3 bars              |  |
| Inlet Water Temperature       | 5°C - 65°C          |  |
| Finishing                     | Chrome              |  |
| Body Material                 | Plastic-Metal Alloy |  |