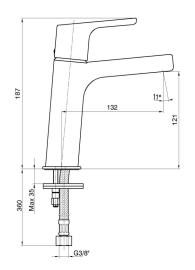

| Technical Specification       |                                            |
|-------------------------------|--------------------------------------------|
| Aerator                       | Neoperl Caché HC                           |
| Cartridge Type                | Ø35 mm Ceramic Cartridge                   |
| Min. Water Pressure           | 0,5 bar                                    |
| Max. Water Pressure           | 10 bars                                    |
| Recommended Water<br>Pressure | 3 bars                                     |
| Nominal Flow Rate @3bars      | 5 l/m                                      |
| Inlet Water Temperature       | 5°C - 65°C                                 |
| Supply Connection             | 450 mm G 3/8" Flexible<br>Connection Hoses |
| Finishing                     | Chrome                                     |
| Body Material                 | Brass                                      |