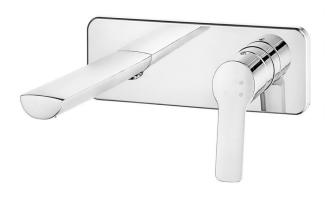

| Product Description |                                       |
|---------------------|---------------------------------------|
| Product Number      | 54105020000100                        |
|                     | Concealed single lever basin<br>Mixer |
| Series              | B_1100                                |