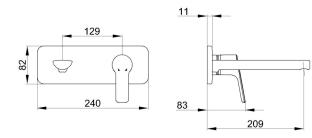

| Product Description |                                       |
|---------------------|---------------------------------------|
| Product Number      | 54105020000100                        |
|                     | Concealed single lever basin<br>Mixer |
| Series              | B_1100                                |

| Technical Specification       |                            |
|-------------------------------|----------------------------|
| Aerator                       | Neoperl Cashé              |
| Rosette Type                  | One Part Rectangle Rosette |
| Min. Water Pressure           | 0,5 bar                    |
| Max. Water Pressure           | 10 bars                    |
| Recommended Water<br>Pressure | 3 bars                     |
| Nominal Flow Rate @3bars      | 5 l/m                      |
| Inlet Water Temperature       | 5°C - 65°C                 |
| Finishing                     | Chrome                     |
| Body Material                 | Plastic-Metal Alloy        |