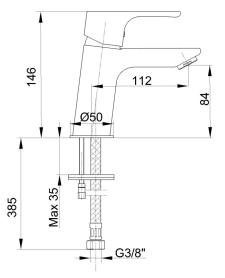

| Technical Specification       |                                            |
|-------------------------------|--------------------------------------------|
| Aerator                       | Neoperl Perlator HC                        |
| Cartridge Type                | Ø35 mm Ceramic Cartridge                   |
| Min. Water Pressure           | 0,5 bar                                    |
| Max. Water Pressure           | 10 bars                                    |
| Recommended Water<br>Pressure | 3 bars                                     |
| Nominal Flow Rate @3bars      | 5 l/m                                      |
| Inlet Water Temperature       | 5°C - 65°C                                 |
| Supply Connection             | 450 mm G 3/8" Flexible<br>Connection Hoses |
| Finishing                     | Chrome                                     |
| Body Material                 | Brass                                      |