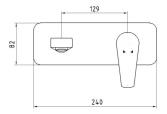

## **EMCO SINGLE LEVER CONCEALED BASIN MIXER**

| Product Description |                                       |
|---------------------|---------------------------------------|
| Product Number      | 54106020000100                        |
| Product Name        | Single lever concealed basin<br>Mixer |
| Series              | B_1000                                |

| Technical Specification       |                            |  |
|-------------------------------|----------------------------|--|
| Aerator                       | Neoperl Perlator HC        |  |
| Rosette Type                  | One Part Rectangle Rosette |  |
| Min. Water Pressure           | 0,5 bar                    |  |
| Max. Water Pressure           | 10 bars                    |  |
| Recommended Water<br>Pressure | 3 bars                     |  |
| Nominal Flow Rate @3bars      | 5 l/m                      |  |
| Inlet Water Temperature       | 5°C - 65°C                 |  |
| Finishing                     | Chrome                     |  |
| Body Material                 | Plastic-Metal Alloy        |  |