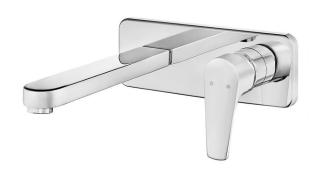

## **EMCO SINGLE LEVER CONCEALED BASIN MIXER**

| Product Description |                                       |
|---------------------|---------------------------------------|
| Product Number      | 54106020000100                        |
| Product Name        | Single lever concealed basin<br>Mixer |
| Series              | B_1000                                |