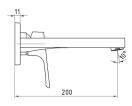

## **EMCO SINGLE LEVER CONCEALED BASIN MIXER**

| Product Description |                                       |
|---------------------|---------------------------------------|
| Product Number      | 54106020000100                        |
| Product Name        | Single lever concealed basin<br>Mixer |
| Series              | B_1000                                |

| Technical Specification       |                            |  |
|-------------------------------|----------------------------|--|
| Aerator                       | Neoperl Perlator HC        |  |
| Rosette Type                  | One Part Rectangle Rosette |  |
| Min. Water Pressure           | 0,5 bar                    |  |
| Max. Water Pressure           | 10 bars                    |  |
| Recommended Water<br>Pressure | 3 bars                     |  |
| Nominal Flow Rate @3bars      | 5 l/m                      |  |
| Inlet Water Temperature       | 5°C - 65°C                 |  |
| Finishing                     | Chrome                     |  |
| Body Material                 | Plastic-Metal Alloy        |  |