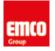

## PRODUCT INFORMATION

Illuminated mirror cabinet loft with an accessible compartment, 600 mm, 1 door, wall-mounted model with mirrored side panels, IP 20. aluminium/mirror

## Art.No.9798 052 00

Surrounding LED lights, with mirrored or white glass back panel, 2 continuously adjustable shelves, 1 door (door hinge left), 1 socket, light control via 3 capacitive touch control panels which can be operated from the outside (on/off,brightness and light colour - cold/warm - continuously adjustable), external cable routing for closed mirror doors. Accessible compartment (height: 122 mm) on the bottom with mirrored rear wall. Height: 733 mm.