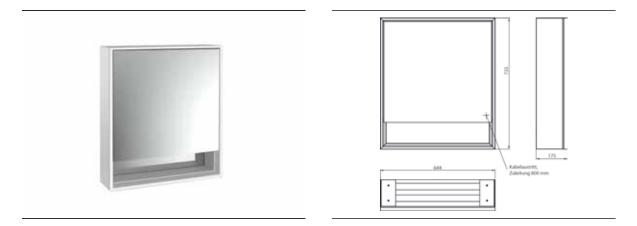

## PRODUCT INFORMATION

Illuminated mirror cabinet loft with an accessible compartment, 600 mm, 1 door, wall-mounted model with mirrored side panels, IP 20. aluminium/mirror

## Art.No.9798 052 00

Surrounding LED lights, with mirrored or white glass back panel, 2 continuously adjustable shelves, 1 door (door hinge left), 1 socket, light control via 3 capacitive touch control panels which can be operated from the outside (on/off,brightness and light colour - cold/warm - continuously adjustable), external cable routing for closed mirror doors. Accessible compartment (height: 122 mm) on the bottom with mirrored rear wall. Height: 733 mm.