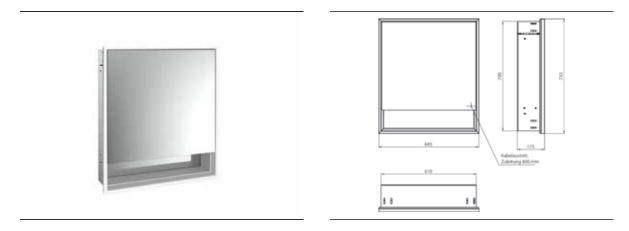

## PRODUCT INFORMATION

Illuminated mirror cabinet loft with an accessible compartment, 600 mm, 1 door, built-in version, IP 20. aluminium/mirror

## Art.No.9798 052 01

Surrounding LED lights, with mirrored or white glass back panel, 2 continuously adjustable shelves, 1 door (door hinge left), 1 socket, light control via 3 capacitive touch control panels which can be operated from the outside (on/off,brightness and light colour - cold/warm - continuously adjustable), external cable routing for closed mirror doors. Accessible compartment (height: 122 mm) on the bottom with mirrored rear wall. Height: 733 mm.