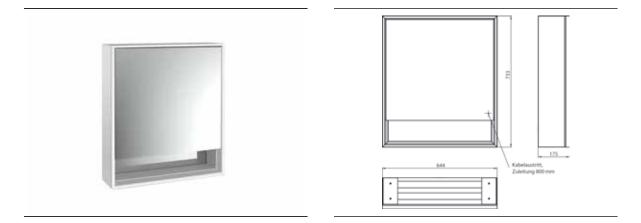

emco Bad GmbH Telefon +49 (0) 591 9140-0 Telefax +49 (0) 591 9140-831 e-mail: bad@emco.de www.emco-bath.com

Illuminated mirror cabinet loft with an accessible compartment, 600 mm, 1 door, wall-mounted model with mirrored side panels, IP 20.

## 9798 052 02

Surrounding LED lights, mirrored back panel, 2 continuously adjustable shelves, 1 door (door hinge right), 1 socket, light control via 3 capacitive touch control panels which can be operated from the outside (on/off,brightness and light colour - cold/warm - continuously adjustable), external cable routing for closed mirror doors. Accessible compartment (height: 122 mm) on the bottom with mirrored rear wall. Height: 733 mm.