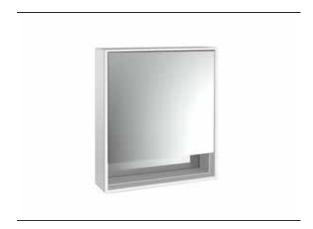

## PRODUCT INFORMATION

Illuminated mirror cabinet loft with an accessible compartment, 600 mm, 1 door, wall-mounted model with mirrored side panels, IP 20. aluminium/mirror

## Art.No.9798 052 02

Surrounding LED lights, with mirrored or white glass back panel, 2 continuously adjustable shelves, 1 door (door hinge right), 1 socket, light control via 3 capacitive touch control panels which can be operated from the outside (on/off,brightness and light colour - cold/warm - continuously adjustable), external cable routing for closed mirror doors. Accessible compartment (height: 122 mm) on the bottom with mirrored rear wall. Height: 733 mm.