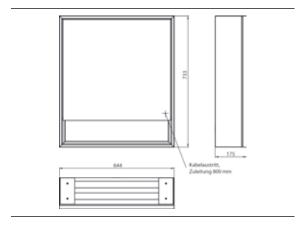

## PRODUCT INFORMATION

Illuminated mirror cabinet loft with an accessible compartment, 600 mm, 1 door, wall-mounted model with mirrored side panels, IP 20. aluminium/mirror

## Art.No.9798 052 02

Surrounding LED lights, with mirrored or white glass back panel, 2 continuously adjustable shelves, 1 door (door hinge right), 1 socket, light control via 3 capacitive touch control panels which can be operated from the outside (on/off,brightness and light colour - cold/warm - continuously adjustable), external cable routing for closed mirror doors. Accessible compartment (height: 122 mm) on the bottom with mirrored rear wall. Height: 733 mm.