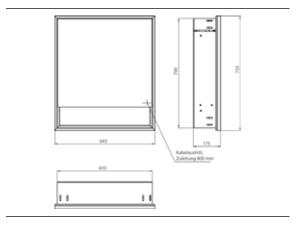

## PRODUCT INFORMATION

Illuminated mirror cabinet loft with an accessible compartment, 600 mm, 1 door, built-in version, IP 20. aluminium/mirror

## Art.No.9798 052 03

Surrounding LED lights, with mirrored or white glass back panel, 2 continuously adjustable shelves, 1 door (door hinge right), 1 socket, light control via 3 capacitive touch control panels which can be operated from the outside (on/off,brightness and light colour - cold/warm - continuously adjustable), external cable routing for closed mirror doors. Accessible compartment (height: 122 mm) on the bottom with mirrored rear wall. Height: 733 mm.