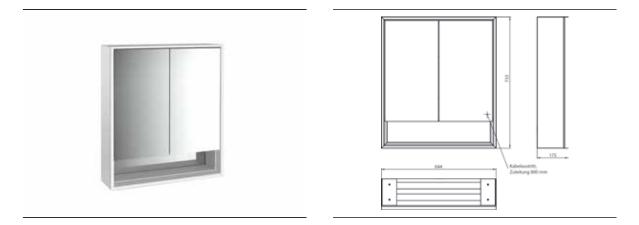

## PRODUCT INFORMATION

Illuminated mirror cabinet loft with an accessible compartment, 600 mm, 2 doors, wall-mounted model with mirrored side panels, IP 20. aluminium/mirror

## Art.No.9798 052 04

Surrounding LED lights, with mirrored or white glass back panel, 2 continuously adjustable shelves, 2 doors, 1 socket, light control via 3 capacitive touch control panels which can be operated from the outside (on/off,brightness and light colour - cold/warm - continuously adjustable), external cable routing for closed mirror doors. Accessible compartment (height: 122 mm) on the bottom with mirrored rear wall. Height: 733 mm.