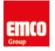

## PRODUCT INFORMATION

Illuminated mirror cabinet loft with an accessible compartment, 600 mm, 2 doors, wall-mounted model with mirrored side panels, IP 20. aluminium/mirror

## Art.No.9798 052 04

Surrounding LED lights, with mirrored or white glass back panel, 2 continuously adjustable shelves, 2 doors, 1 socket, light control via 3 capacitive touch control panels which can be operated from the outside (on/off,brightness and light colour - cold/warm - continuously adjustable), external cable routing for closed mirror doors. Accessible compartment (height: 122 mm) on the bottom with mirrored rear wall. Height: 733 mm.