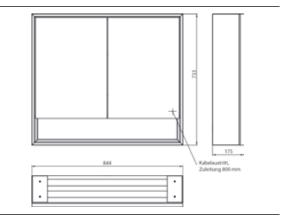

## PRODUCT INFORMATION

Illuminated mirror cabinet loft with an accessible compartment, 800 mm, 2 doors, wall-mounted model with mirrored side panels, IP 20. aluminium/mirror

## Art.No.9798 052 06

Surrounding LED lights, with mirrored or white glass back panel, 2 continuously adjustable shelves, 2 doors, 1 socket, light control via 3 capacitive touch control panels which can be operated from the outside (on/off,brightness and light colour - cold/warm - continuously adjustable), external cable routing for closed mirror doors. Accessible compartment (height: 122 mm) on the bottom with mirrored rear wall. Height: 733 mm.