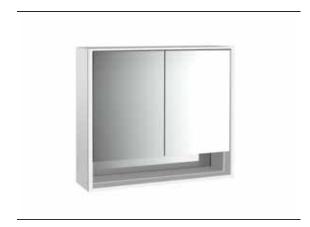

## PRODUCT INFORMATION

Illuminated mirror cabinet loft with an accessible compartment, 800 mm, 2 doors, wall-mounted model with mirrored side panels, IP 20. aluminium/mirror

## Art.No.9798 052 06

Surrounding LED lights, with mirrored or white glass back panel, 2 continuously adjustable shelves, 2 doors, 1 socket, light control via 3 capacitive touch control panels which can be operated from the outside (on/off,brightness and light colour - cold/warm - continuously adjustable), external cable routing for closed mirror doors. Accessible compartment (height: 122 mm) on the bottom with mirrored rear wall. Height: 733 mm.