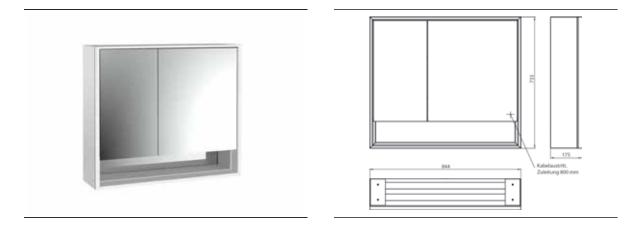

## PRODUCT INFORMATION

Illuminated mirror cabinet loft with an accessible compartment, 800 mm, 2 doors, wall-mounted model with mirrored side panels, IP 20. aluminium/mirror

## Art.No.9798 052 08

Surrounding LED lights, with mirrored or white glass back panel, 2 continuously adjustable shelves, 2 doors (wide door on the right), 1 socket, light control via 3 capacitive touch control panels which can be operated from the outside (on/off,brightness and light colour - cold/warm - continuously adjustable), external cable routing for closed mirror doors. Accessible compartment (height: 122 mm) on the bottom with mirrored rear wall. Height: 733 mm.