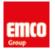

## PRODUCT INFORMATION

Illuminated mirror cabinet loft with an accessible compartment, 800 mm, 2 doors, wall-mounted model with mirrored side panels, IP 20. aluminium/mirror

## Art.No.9798 052 08

Surrounding LED lights, with mirrored or white glass back panel, 2 continuously adjustable shelves, 2 doors (wide door on the right), 1 socket, light control via 3 capacitive touch control panels which can be operated from the outside (on/off,brightness and light colour - cold/warm - continuously adjustable), external cable routing for closed mirror doors. Accessible compartment (height: 122 mm) on the bottom with mirrored rear wall. Height: 733 mm.