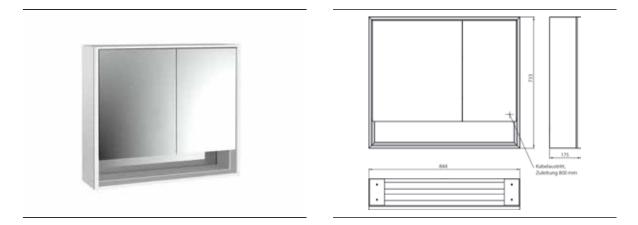

## PRODUCT INFORMATION

Illuminated mirror cabinet loft with an accessible compartment, 800 mm, 2 doors, wall-mounted model with mirrored side panels, IP 20. aluminium/mirror

## Art.No.9798 052 10

Surrounding LED lights, with mirrored or white glass back panel, 2 continuously adjustable shelves, 2 doors (wide door on the left), 1 socket, light control via 3 capacitive touch control panels which can be operated from the outside (on/off,brightness and light colour - cold/warm - continuously adjustable), external cable routing for closed mirror doors. Accessible compartment (height: 122 mm) on the bottom with mirrored rear wall. Height: 733 mm.