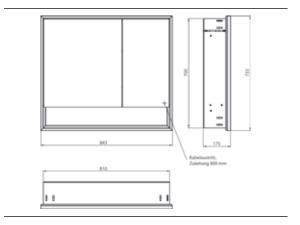

## PRODUCT INFORMATION

Illuminated mirror cabinet loft with an accessible compartment, 800 mm, 2 doors, built-in version, IP 20. aluminium/mirror

## Art.No.9798 052 11

Surrounding LED lights, with mirrored or white glass back panel, 2 continuously adjustable shelves, 2 doors (wide door on the left), 1 socket, light control via 3 capacitive touch control panels which can be operated from the outside (on/off,brightness and light colour - cold/warm - continuously adjustable), external cable routing for closed mirror doors. Accessible compartment (height: 122 mm) on the bottom with mirrored rear wall. Height: 733 mm.