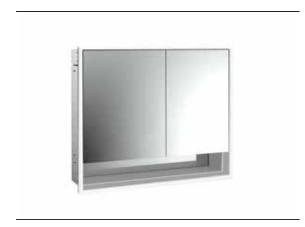

## PRODUCT INFORMATION

Illuminated mirror cabinet loft with an accessible compartment, 800 mm, 2 doors, built-in version, IP 20. aluminium/mirror

## Art.No.9798 052 11

Surrounding LED lights, with mirrored or white glass back panel, 2 continuously adjustable shelves, 2 doors (wide door on the left), 1 socket, light control via 3 capacitive touch control panels which can be operated from the outside (on/off,brightness and light colour - cold/warm - continuously adjustable), external cable routing for closed mirror doors. Accessible compartment (height: 122 mm) on the bottom with mirrored rear wall. Height: 733 mm.