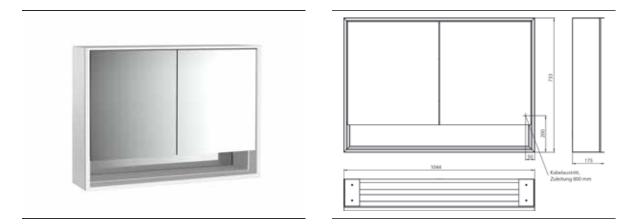

## PRODUCT INFORMATION

Illuminated mirror cabinet loft with an accessible compartment, 1.000 mm, 2 doors, wall-mounted model with mirrored side panels, IP 20. aluminium/mirror

Art.No.9798 052 12

Surrounding LED lights, with mirrored or white glass back panel, 2 continuously adjustable shelves, 2 doors, 2 sockets, light control via 3 capacitive touch control panels which can be operated from the outside (on/off,brightness and light colour - cold/warm - continuously adjustable), external cable routing for closed mirror doors. Accessible compartment (height: 122 mm) on the bottom with mirrored rear wall. Height: 733 mm.