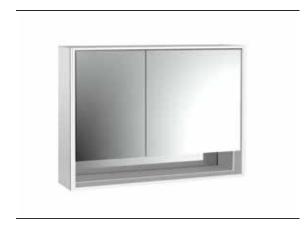

## PRODUCT INFORMATION

Illuminated mirror cabinet loft with an accessible compartment, 1.000 mm, 2 doors, wall-mounted model with mirrored side panels, IP 20. aluminium/mirror

## Art.No.9798 052 14

Surrounding LED lights, with mirrored or white glass back panel, 2 continuously adjustable shelves, 2 doors (wide door on the right), 2 sockets, light control via 3 capacitive touch control panels which can be operated from the outside (on/off,brightness and light colour - cold/warm - continuously adjustable), external cable routing for closed mirror doors. Accessible compartment (height: 122 mm) on the bottom with mirrored rear wall. Height: 733 mm.