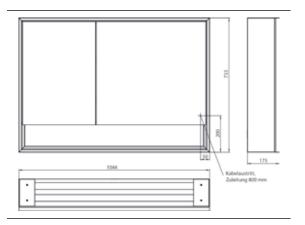

## Art.No.9798 052 14

Surrounding LED lights, with mirrored or white glass back panel, 2 continuously adjustable shelves, 2 doors (wide door on the right), 2 sockets, light control via 3 capacitive touch control panels which can be operated from the outside (on/off,brightness and light colour - cold/warm - continuously adjustable), external cable routing for closed mirror doors. Accessible compartment (height: 122 mm) on the bottom with mirrored rear wall. Height: 733 mm.