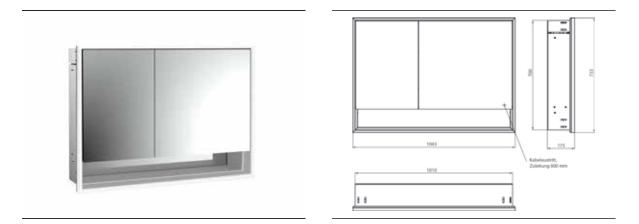

## PRODUCT INFORMATION

Illuminated mirror cabinet loft with an accessible compartment, 1.000 mm, 2 doors, built-in version, IP 20. aluminium/mirror

## Art.No.9798 052 15

Surrounding LED lights, with mirrored or white glass back panel, 2 continuously adjustable shelves, 2 doors (wide door on the right), 2 sockets, light control via 3 capacitive touch control panels which can be operated from the outside (on/off,brightness and light colour - cold/warm - continuously adjustable), external cable routing for closed mirror doors. Accessible compartment (height: 122 mm) on the bottom with mirrored rear wall. Height: 733 mm.