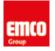

## PRODUCT INFORMATION

Illuminated mirror cabinet loft with an accessible compartment, 1.000 mm, 2 doors, wall-mounted model with mirrored side panels, IP 20. aluminium/mirror

## Art.No.9798 052 16

Surrounding LED lights, with mirrored or white glass back panel, 2 continuously adjustable shelves, 2 doors (wide door on the left), 2 sockets, light control via 3 capacitive touch control panels which can be operated from the outside (on/off,brightness and light colour - cold/warm - continuously adjustable), external cable routing for closed mirror doors. Accessible compartment (height: 122 mm) on the bottom with mirrored rear wall. Height: 733 mm.