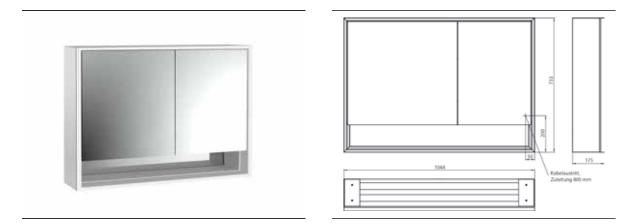

## PRODUCT INFORMATION

Illuminated mirror cabinet loft with an accessible compartment, 1.000 mm, 2 doors, wall-mounted model with mirrored side panels, IP 20. aluminium/mirror

## Art.No.9798 052 16

Surrounding LED lights, with mirrored or white glass back panel, 2 continuously adjustable shelves, 2 doors (wide door on the left), 2 sockets, light control via 3 capacitive touch control panels which can be operated from the outside (on/off,brightness and light colour - cold/warm - continuously adjustable), external cable routing for closed mirror doors. Accessible compartment (height: 122 mm) on the bottom with mirrored rear wall. Height: 733 mm.