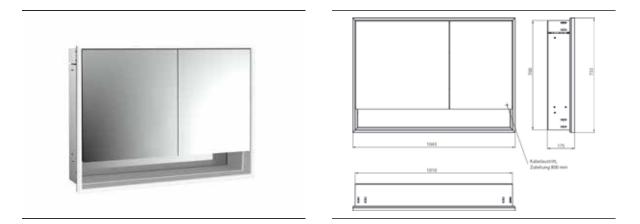

## PRODUCT INFORMATION

Illuminated mirror cabinet loft with an accessible compartment, 1.000 mm, 2 doors, built-in version, IP 20. aluminium/mirror

## Art.No.9798 052 17

Surrounding LED lights, with mirrored or white glass back panel, 2 continuously adjustable shelves, 2 doors (wide door on the left), 2 sockets, light control via 3 capacitive touch control panels which can be operated from the outside (on/off,brightness and light colour - cold/warm - continuously adjustable), external cable routing for closed mirror doors. Accessible compartment (height: 122 mm) on the bottom with mirrored rear wall. Height: 733 mm.