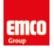

## PRODUCT INFORMATION

Illuminated mirror cabinet loft with an accessible compartment, 1.200 mm, 2 doors, wall-mounted model with mirrored side panels, IP 20. aluminium/mirror

## Art.No.9798 052 18

Surrounding LED lights, with mirrored or white glass back panel, 2 continuously adjustable shelves, 2 doors, 2 sockets, light control via 3 capacitive touch control panels which can be operated from the outside (on/off,brightness and light colour - cold/warm - continuously adjustable), external cable routing for closed mirror doors. Accessible compartment (height: 122 mm) on the bottom with mirrored rear wall. Height: 733 mm.