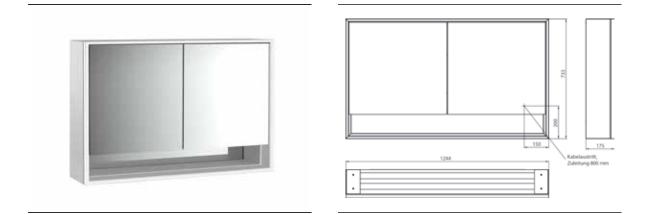

## PRODUCT INFORMATION

Illuminated mirror cabinet loft with an accessible compartment, 1.200 mm, 2 doors, wall-mounted model with mirrored side panels, IP 20. aluminium/mirror

## Art.No.9798 052 18

Surrounding LED lights, with mirrored or white glass back panel, 2 continuously adjustable shelves, 2 doors, 2 sockets, light control via 3 capacitive touch control panels which can be operated from the outside (on/off,brightness and light colour - cold/warm - continuously adjustable), external cable routing for closed mirror doors. Accessible compartment (height: 122 mm) on the bottom with mirrored rear wall. Height: 733 mm.