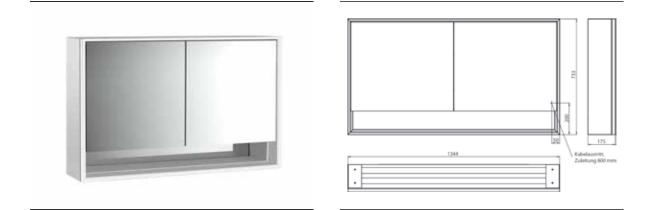

## PRODUCT INFORMATION

Illuminated mirror cabinet loft with an accessible compartment, 1.300 mm, 2 doors, wall-mounted model with mirrored side panels, IP 20. aluminium/mirror

Art.No.9798 052 20

Surrounding LED lights, with mirrored or white glass back panel, 2 continuously adjustable shelves, 2 doors, 2 sockets, light control via 3 capacitive touch control panels which can be operated from the outside (on/off,brightness and light colour - cold/warm - continuously adjustable), external cable routing for closed mirror doors. Accessible compartment (height: 122 mm) on the bottom with mirrored rear wall. Height: 733 mm.