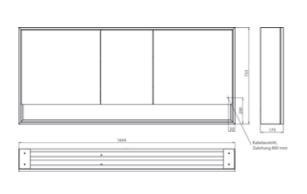

## PRODUCT INFORMATION

Illuminated mirror cabinet loft with an accessible compartment, 1.600 mm, 3 doors, wall-mounted model with mirrored side panels, IP 20. aluminium/mirror

## Art.No.9798 052 22

Surrounding LED lights, with mirrored or white glass back panel, 4 continuously adjustable shelves, 3 doors, 2 sockets, light control via 3 capacitive touch control panels which can be operated from the outside (on/off,brightness and light colour - cold/warm - continuously adjustable), external cable routing for closed mirror doors. Accessible compartment (height: 122 mm) on the bottom with mirrored rear wall. Height: 733 mm.