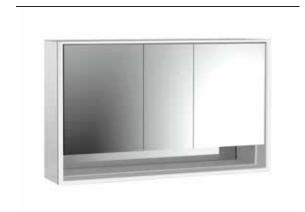

## PRODUCT INFORMATION

Illuminated mirror cabinet loft with an accessible compartment, 1.600 mm, 3 doors, wall-mounted model with mirrored side panels, IP 20. aluminium/mirror

## Art.No.9798 052 22

Surrounding LED lights, with mirrored or white glass back panel, 4 continuously adjustable shelves, 3 doors, 2 sockets, light control via 3 capacitive touch control panels which can be operated from the outside (on/off,brightness and light colour - cold/warm - continuously adjustable), external cable routing for closed mirror doors. Accessible compartment (height: 122 mm) on the bottom with mirrored rear wall. Height: 733 mm.