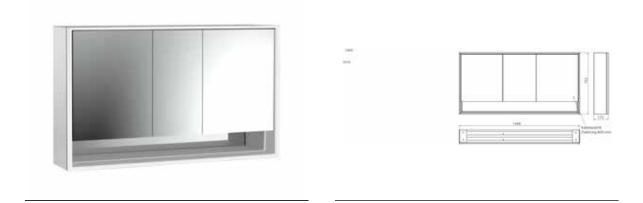

## PRODUCT INFORMATION

Illuminated mirror cabinet loft with an accessible compartment, 1.400 mm, 3 doors, wall-mounted model with mirrored side panels, IP 20. aluminium/mirror

Art.No.9798 052 24

Surrounding LED lights, with mirrored or white glass back panel, 4 continuously adjustable shelves, 3 doors, 2 sockets, light control via 3 capacitive touch control panels which can be operated from the outside (on/off,brightness and light colour - cold/warm - continuously adjustable), external cable routing for closed mirror doors. Accessible compartment (height: 122 mm) on the bottom with mirrored rear wall. Height: 733 mm.