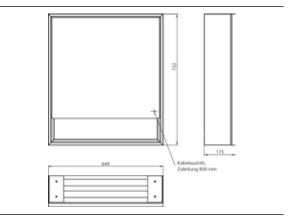

## PRODUCT INFORMATION

Illuminated mirror cabinet loft with an accessible compartment, 600 mm, 1 door, wall-mounted model with mirrored side panels, IP 20. aluminium/white

## Art.No.9798 062 00

Surrounding LED lights, with mirrored or white glass back panel, 2 continuously adjustable shelves, 1 door (door hinge left), 1 socket, light control via 3 capacitive touch control panels which can be operated from the outside (on/off,brightness and light colour - cold/warm - continuously adjustable), external cable routing for closed mirror doors. Accessible compartment (height: 122 mm) on the bottom with mirrored rear wall. Height: 733 mm.