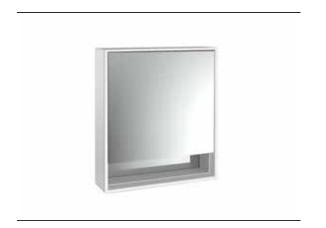

## PRODUCT INFORMATION

Illuminated mirror cabinet loft with an accessible compartment, 600 mm, 1 door, wall-mounted model with mirrored side panels, IP 20. aluminium/white

## Art.No.9798 062 00

Surrounding LED lights, with mirrored or white glass back panel, 2 continuously adjustable shelves, 1 door (door hinge left), 1 socket, light control via 3 capacitive touch control panels which can be operated from the outside (on/off,brightness and light colour - cold/warm - continuously adjustable), external cable routing for closed mirror doors. Accessible compartment (height: 122 mm) on the bottom with mirrored rear wall. Height: 733 mm.