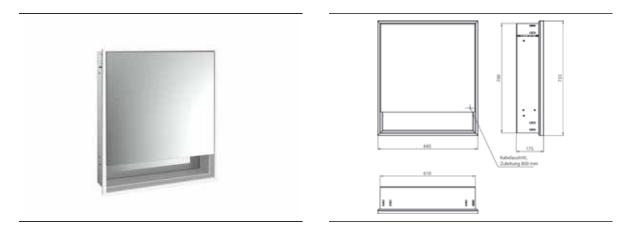

## PRODUCT INFORMATION

Illuminated mirror cabinet loft with an accessible compartment, 600 mm, 1 door, built-in version, IP 20. aluminium/white

## Art.No.9798 062 01

Surrounding LED lights, with mirrored or white glass back panel, 2 continuously adjustable shelves, 1 door (door hinge left), 1 socket, light control via 3 capacitive touch control panels which can be operated from the outside (on/off,brightness and light colour - cold/warm - continuously adjustable), external cable routing for closed mirror doors. Accessible compartment (height: 122 mm) on the bottom with mirrored rear wall. Height: 733 mm.