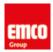

## PRODUCT INFORMATION

Illuminated mirror cabinet loft with an accessible compartment, 600 mm, 1 door, built-in version, IP 20. aluminium/white

## Art.No.9798 062 01

Surrounding LED lights, with mirrored or white glass back panel, 2 continuously adjustable shelves, 1 door (door hinge left), 1 socket, light control via 3 capacitive touch control panels which can be operated from the outside (on/off,brightness and light colour - cold/warm - continuously adjustable), external cable routing for closed mirror doors. Accessible compartment (height: 122 mm) on the bottom with mirrored rear wall. Height: 733 mm.