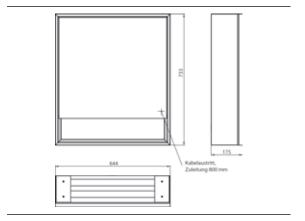

## Art.No.9798 062 02

Surrounding LED lights, with mirrored or white glass back panel, 2 continuously adjustable shelves, 1 door (door hinge right), 1 socket, light control via 3 capacitive touch control panels which can be operated from the outside (on/off,brightness and light colour - cold/warm - continuously adjustable), external cable routing for closed mirror doors. Accessible compartment (height: 122 mm) on the bottom with mirrored rear wall. Height: 733 mm.