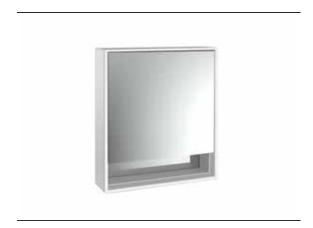

## PRODUCT INFORMATION

Illuminated mirror cabinet loft with an accessible compartment, 600 mm, 1 door, wall-mounted model with mirrored side panels, IP 20. aluminium/white

## Art.No.9798 062 02

Surrounding LED lights, with mirrored or white glass back panel, 2 continuously adjustable shelves, 1 door (door hinge right), 1 socket, light control via 3 capacitive touch control panels which can be operated from the outside (on/off,brightness and light colour - cold/warm - continuously adjustable), external cable routing for closed mirror doors. Accessible compartment (height: 122 mm) on the bottom with mirrored rear wall. Height: 733 mm.