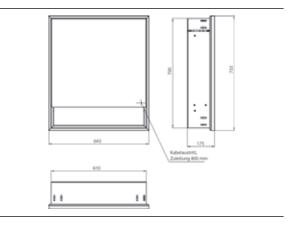

## PRODUCT INFORMATION

Illuminated mirror cabinet loft with an accessible compartment, 600 mm, 1 door, built-in version, IP 20. aluminium/white

## Art.No.9798 062 03

Surrounding LED lights, with mirrored or white glass back panel, 2 continuously adjustable shelves, 1 door (door hinge right), 1 socket, light control via 3 capacitive touch control panels which can be operated from the outside (on/off,brightness and light colour - cold/warm - continuously adjustable), external cable routing for closed mirror doors. Accessible compartment (height: 122 mm) on the bottom with mirrored rear wall. Height: 733 mm.