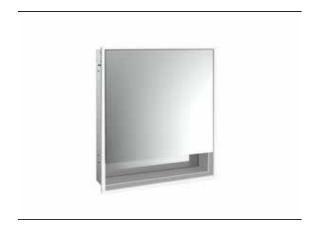

## PRODUCT INFORMATION

Illuminated mirror cabinet loft with an accessible compartment, 600 mm, 1 door, built-in version, IP 20. aluminium/white

## Art.No.9798 062 03

Surrounding LED lights, with mirrored or white glass back panel, 2 continuously adjustable shelves, 1 door (door hinge right), 1 socket, light control via 3 capacitive touch control panels which can be operated from the outside (on/off,brightness and light colour - cold/warm - continuously adjustable), external cable routing for closed mirror doors. Accessible compartment (height: 122 mm) on the bottom with mirrored rear wall. Height: 733 mm.