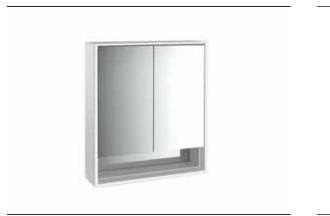

## PRODUCT INFORMATION

Illuminated mirror cabinet loft with an accessible compartment, 600 mm, 2 doors, wall-mounted model with mirrored side panels, IP 20. aluminium/white

## Art.No.9798 062 04

Surrounding LED lights, with mirrored or white glass back panel, 2 continuously adjustable shelves, 2 doors, 1 socket, light control via 3 capacitive touch control panels which can be operated from the outside (on/off,brightness and light colour - cold/warm - continuously adjustable), external cable routing for closed mirror doors. Accessible compartment (height: 122 mm) on the bottom with mirrored rear wall. Height: 733 mm.