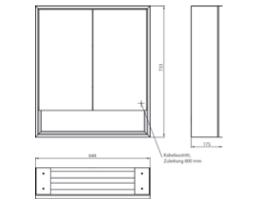

## PRODUCT INFORMATION

Illuminated mirror cabinet loft with an accessible compartment, 600 mm, 2 doors, wall-mounted model with mirrored side panels, IP 20. aluminium/white

## Art.No.9798 062 04

Surrounding LED lights, with mirrored or white glass back panel, 2 continuously adjustable shelves, 2 doors, 1 socket, light control via 3 capacitive touch control panels which can be operated from the outside (on/off,brightness and light colour - cold/warm - continuously adjustable), external cable routing for closed mirror doors. Accessible compartment (height: 122 mm) on the bottom with mirrored rear wall. Height: 733 mm.