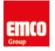

## PRODUCT INFORMATION

Illuminated mirror cabinet loft with an accessible compartment, 800 mm, 2 doors, wall-mounted model with mirrored side panels, IP 20. aluminium/white

## Art.No.9798 062 06

Surrounding LED lights, with mirrored or white glass back panel, 2 continuously adjustable shelves, 2 doors, 1 socket, light control via 3 capacitive touch control panels which can be operated from the outside (on/off,brightness and light colour - cold/warm - continuously adjustable), external cable routing for closed mirror doors. Accessible compartment (height: 122 mm) on the bottom with mirrored rear wall. Height: 733 mm.