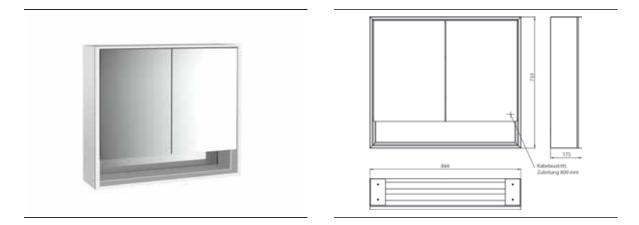

## PRODUCT INFORMATION

Illuminated mirror cabinet loft with an accessible compartment, 800 mm, 2 doors, wall-mounted model with mirrored side panels, IP 20. aluminium/white

## Art.No.9798 062 06

Surrounding LED lights, with mirrored or white glass back panel, 2 continuously adjustable shelves, 2 doors, 1 socket, light control via 3 capacitive touch control panels which can be operated from the outside (on/off,brightness and light colour - cold/warm - continuously adjustable), external cable routing for closed mirror doors. Accessible compartment (height: 122 mm) on the bottom with mirrored rear wall. Height: 733 mm.