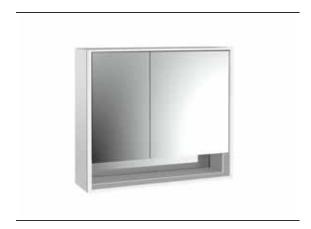

## PRODUCT INFORMATION

Illuminated mirror cabinet loft with an accessible compartment, 800 mm, 2 doors, wall-mounted model with mirrored side panels, IP 20. aluminium/white

## Art.No.9798 062 08

Surrounding LED lights, with mirrored or white glass back panel, 2 continuously adjustable shelves, 2 doors (wide door on the right), 1 socket, light control via 3 capacitive touch control panels which can be operated from the outside (on/off,brightness and light colour - cold/warm - continuously adjustable), external cable routing for closed mirror doors. Accessible compartment (height: 122 mm) on the bottom with mirrored rear wall. Height: 733 mm.