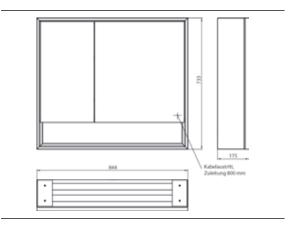

## Art.No.9798 062 08

Surrounding LED lights, with mirrored or white glass back panel, 2 continuously adjustable shelves, 2 doors (wide door on the right), 1 socket, light control via 3 capacitive touch control panels which can be operated from the outside (on/off,brightness and light colour - cold/warm - continuously adjustable), external cable routing for closed mirror doors. Accessible compartment (height: 122 mm) on the bottom with mirrored rear wall. Height: 733 mm.