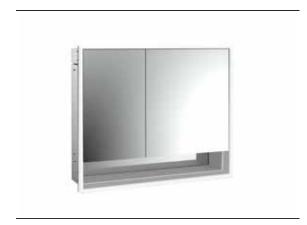

## PRODUCT INFORMATION

Illuminated mirror cabinet loft with an accessible compartment, 800 mm, 2 doors, built-in version, IP 20. aluminium/white

## Art.No.9798 062 09

Surrounding LED lights, with mirrored or white glass back panel, 2 continuously adjustable shelves, 2 doors (wide door on the right), 1 socket, light control via 3 capacitive touch control panels which can be operated from the outside (on/off,brightness and light colour - cold/warm - continuously adjustable), external cable routing for closed mirror doors. Accessible compartment (height: 122 mm) on the bottom with mirrored rear wall. Height: 733 mm.