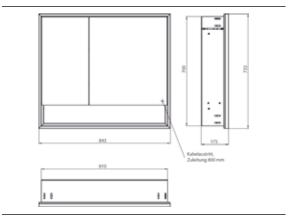

## PRODUCT INFORMATION

Illuminated mirror cabinet loft with an accessible compartment, 800 mm, 2 doors, built-in version, IP 20. aluminium/white

## Art.No.9798 062 09

Surrounding LED lights, with mirrored or white glass back panel, 2 continuously adjustable shelves, 2 doors (wide door on the right), 1 socket, light control via 3 capacitive touch control panels which can be operated from the outside (on/off,brightness and light colour - cold/warm - continuously adjustable), external cable routing for closed mirror doors. Accessible compartment (height: 122 mm) on the bottom with mirrored rear wall. Height: 733 mm.