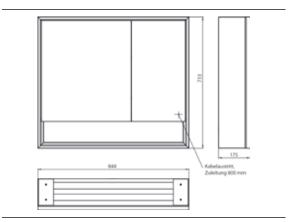

## PRODUCT INFORMATION

Illuminated mirror cabinet loft with an accessible compartment, 800 mm, 2 doors, wall-mounted model with mirrored side panels, IP 20. aluminium/white

## Art.No.9798 062 10

Surrounding LED lights, with mirrored or white glass back panel, 2 continuously adjustable shelves, 2 doors (wide door on the left), 1 socket, light control via 3 capacitive touch control panels which can be operated from the outside (on/off,brightness and light colour - cold/warm - continuously adjustable), external cable routing for closed mirror doors. Accessible compartment (height: 122 mm) on the bottom with mirrored rear wall. Height: 733 mm.