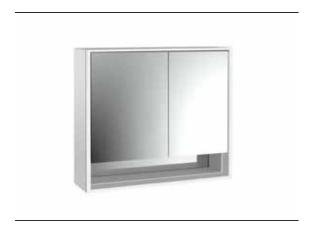

## PRODUCT INFORMATION

Illuminated mirror cabinet loft with an accessible compartment, 800 mm, 2 doors, wall-mounted model with mirrored side panels, IP 20. aluminium/white

## Art.No.9798 062 10

Surrounding LED lights, with mirrored or white glass back panel, 2 continuously adjustable shelves, 2 doors (wide door on the left), 1 socket, light control via 3 capacitive touch control panels which can be operated from the outside (on/off,brightness and light colour - cold/warm - continuously adjustable), external cable routing for closed mirror doors. Accessible compartment (height: 122 mm) on the bottom with mirrored rear wall. Height: 733 mm.