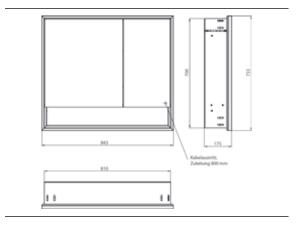

## Art.No.9798 062 11

Surrounding LED lights, with mirrored or white glass back panel, 2 continuously adjustable shelves, 2 doors (wide door on the left), 1 socket, light control via 3 capacitive touch control panels which can be operated from the outside (on/off,brightness and light colour - cold/warm - continuously adjustable), external cable routing for closed mirror doors. Accessible compartment (height: 122 mm) on the bottom with mirrored rear wall. Height: 733 mm.