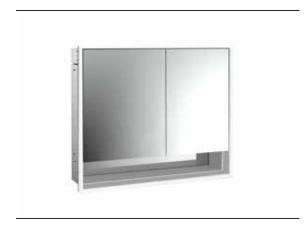

## PRODUCT INFORMATION

Illuminated mirror cabinet loft with an accessible compartment, 800 mm, 2 doors, built-in version, IP 20. aluminium/white

## Art.No.9798 062 11

Surrounding LED lights, with mirrored or white glass back panel, 2 continuously adjustable shelves, 2 doors (wide door on the left), 1 socket, light control via 3 capacitive touch control panels which can be operated from the outside (on/off,brightness and light colour - cold/warm - continuously adjustable), external cable routing for closed mirror doors. Accessible compartment (height: 122 mm) on the bottom with mirrored rear wall. Height: 733 mm.