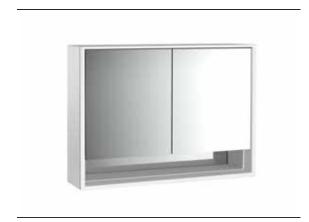

## PRODUCT INFORMATION

Illuminated mirror cabinet loft with an accessible compartment, 1.000 mm, 2 doors, wall-mounted model with mirrored side panels, IP 20. aluminium/white

## Art.No.9798 062 12

Surrounding LED lights, with mirrored or white glass back panel, 2 continuously adjustable shelves, 2 doors, 2 sockets, light control via 3 capacitive touch control panels which can be operated from the outside (on/off,brightness and light colour - cold/warm - continuously adjustable), external cable routing for closed mirror doors. Accessible compartment (height: 122 mm) on the bottom with mirrored rear wall. Height: 733 mm.