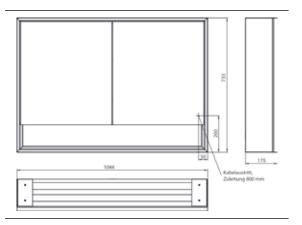

## Art.No.9798 062 12

Surrounding LED lights, with mirrored or white glass back panel, 2 continuously adjustable shelves, 2 doors, 2 sockets, light control via 3 capacitive touch control panels which can be operated from the outside (on/off,brightness and light colour - cold/warm - continuously adjustable), external cable routing for closed mirror doors. Accessible compartment (height: 122 mm) on the bottom with mirrored rear wall. Height: 733 mm.